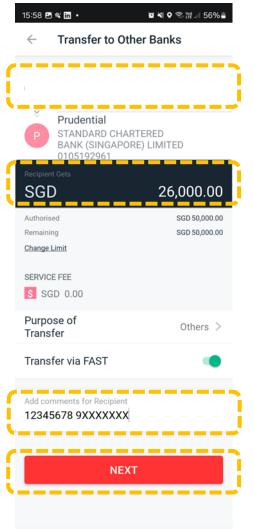

## **SGD FAST Transfer**

7. Enter account no. as 01 0519296 1

8. Enter the converted **SGD amoun**t and **comments** 

Select which account to deduct your premiums from

Enter the SGD amount you obtained in Step 1

*Under Comments, enter your* Policy Number, space, **Mobile Number** 

For example, if your policy number is 12345678 and mobile is 9XXXXXXX, enter

12345678 9XXXXXXX

Confidential