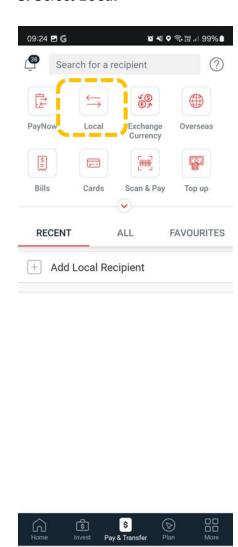

Always refer to the latest rate on our website.

2. Login to your banking app, select **Pay & Transfer** 

3. Select **Local** 

4. Select ONE-TIME TRANSFER, and To Other Bank