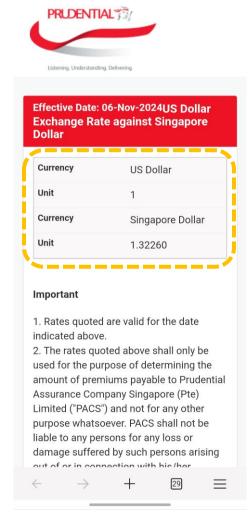

## **SGD FAST Transfer**

1. (For USD policies only) **Convert your USD** premium amount to SGD using our <u>indicative exchange rate</u>

Example: if your premium is USD20,000, then the SGD amount is 20,000 x 1.32260

Always refer to the latest rate on our website.

2. Login to your banking app, select **Pay & Transfer** 

3. Select **Local** 

4. Select ONE-TIME TRANSFER, and To Other Bank