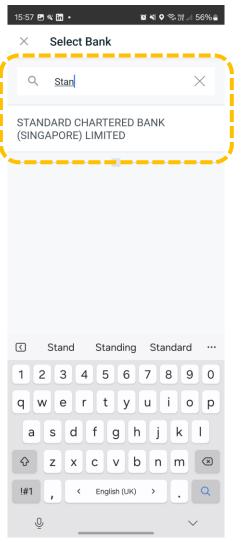

## **SGD FAST Transfer**

7. Enter account no. as 01 0519296 1

8. Enter the converted **SGD amoun**t and **comments** 

Select which account to deduct your premiums from

Enter the SGD amount you obtained in Step 1