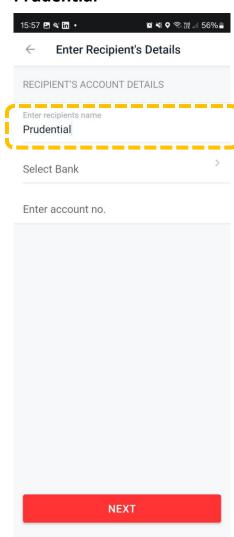

## **SGD FAST Transfer**

7. Enter account no. as 01 0519296 1

8. Enter the converted **SGD amoun**t and **comments** 

Select which account to deduct your premiums from

Enter the SGD amount you obtained in Step 1