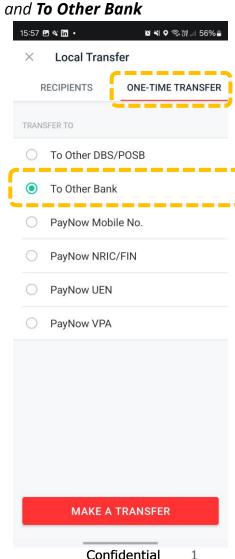

Always refer to the latest rate on our website.

2. Login to your banking app, select **Pay & Transfer** 

3. Select **Local** 

4. Select ONE-TIME TRANSFER, and To Other Bank