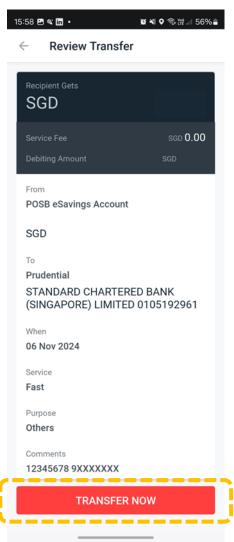

using our <u>indicative exchange rate</u>



Example: if your premium is USD20,000, then the SGD amount is 20,000 x 1.32260

Always refer to the latest rate on our website.

2. Login to your banking app, select **Pay & Transfer** 



3. Select **Local** 



4. Select ONE-TIME TRANSFER, and To Other Bank



## **SGD FAST Transfer**











7. Enter account no. as 01 0519296 1



8. Enter the converted **SGD amoun**t and **comments** 



Select which account to deduct your premiums from

Enter the SGD amount you obtained in Step 1

*Under Comments, enter your* Policy Number, space, **Mobile Number** 

For example, if your policy number is 12345678 and mobile is 9XXXXXXX, enter

12345678 9XXXXXXX

Confidential

## **SGD FAST Transfer**



9. Review the details and click **Transfer Now** 



## **Important:**

Amounts received in SGD will be converted to USD at our prevailing rates when your payment is processed. In event there is a significant excess payment or short payment, we will contact you to settle the difference.

If you are transferring at a bank branch or via other banks, please share these information with your bank:

| Beneficiary:                            | Prudential Assurance Company Singapore (Pte) Limited                                                                                                  |
|-----------------------------------------|-------------------------------------------------------------------------------------------------------------------------------------------------------|
| Beneficiary Bank:                       | Standard Chartere