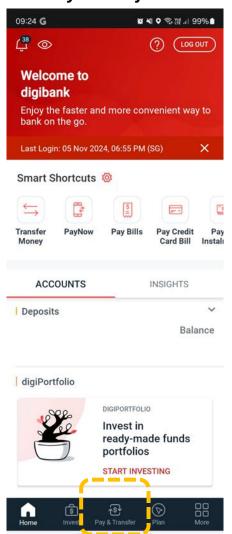

Always refer to the latest rate on our website.

2. Login to your banking app, select **Pay & Transfer** 

3. Select **Local** 

4. Select ONE-TIME TRANSFER, and To Other Bank